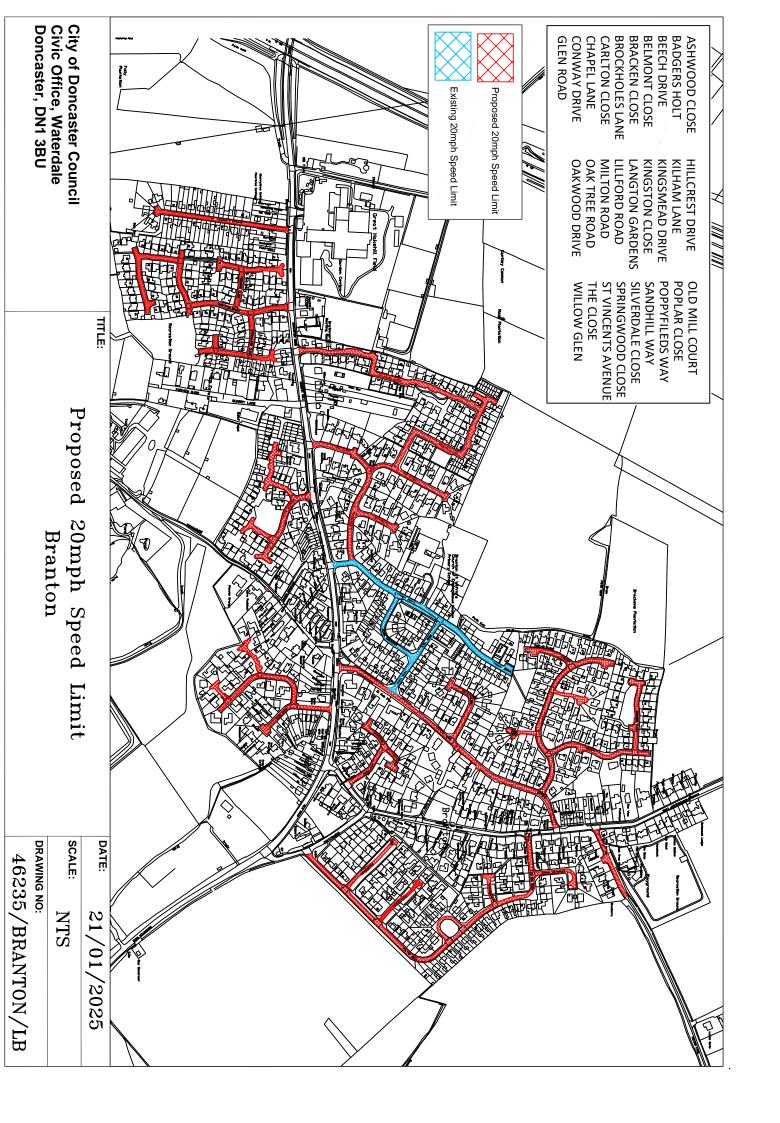

#### **BRANTON**

ASHWOOD CLOSE
BADGERS HOLT
BEECH DRIVE
BELMONT CLOSE
BRACKEN CLOSE
BROCKHOLES LANE
CARLTON CLOSE
CHAPEL LANE
CONWAY DRIVE
GLEN ROAD
HILLCREST DRIVE
KILHAM LANE
KINGSMEAD DRIVE
KINGSTON CLOSE

LANGTON GARDENS
LILLFORD ROAD
MILTON ROAD
OAK TREE ROAD
OAKWOOD DRIVE
OLD MILL COURT
POPLAR CLOSE
POPPYFILEDS WAY
SANDHILL WAY
SILVERDALE CLOSE
SPRINGWOOD CLOSE
ST VINCENTS AVENUE

THE CLOSE WILLOW GLEN

### **BRANTON**

ASHWOOD CLOSE, The whole LANGTON GARDENS, The whole BADGERS HOLT, The whole LILLFORD ROAD, The whole BEECH DRIVE, The whole MILTON ROAD, The whole BELMONT CLOSE, The whole OAK TREE ROAD, The whole BRACKEN CLOSE, The whole OAKWOOD DRIVE, The whole BROCKHOLES LANE, The whole OLD MILL COURT, The whole CARLTON CLOSE, The whole POPLAR CLOSE, The whole CHAPEL LANE, The whole POPPYFIELDS WAY, The whole CONWAY DRIVE, The whole SANDHILL WAY, The whole GLEN ROAD, The whole SILVERDALE CLOSE, The whole HILLCREST DRIVE, The whole SPRINGWOOD CLOSE, The whole KILHAM LANE, The whole ST VINCENTS AVENUE, The whole KINGSMEAD DRIVE, The whole THE CLOSE, The whole KINGSTON CLOSE, The whole WILLOW GLEN, The whole

## **THE WHOLE**

Kingston Close

**Langton Gardens** Ashwood Close **Badgers Holt** Lillford Road **Beech Drive** Milton Road **Belmont Close** Oak Tree Road **Bracken Close** Oakwood Drive **Old Mill Court** Brockholes Lane Carlton Close Poplar Close Poppyfields Way Chapel Lane Conway Drive Sandhill Way Glen Road Silverdale Close Springwood Close Hillcrest Drive St Vincents Avenue Kilham Lane Kingsmead Drive The Close